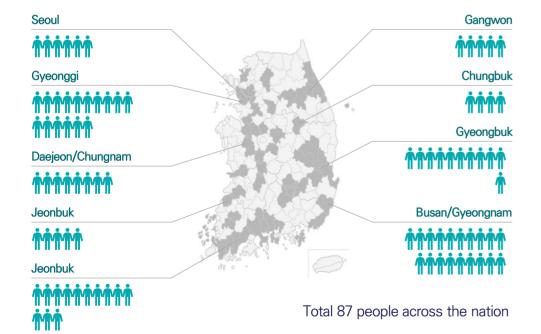

# PACIFIC APPRAISAL'S MANPOWER

The Pacific Appraisal Co., Ltd. consists of total 451 employees including 198 appraisers and 253 employees. In addition to the certified appraisers, the Pacific Appraisal Co., Ltd. possesses a wide range of professionals, including Ph.D. in Economics, Ph.D. in Real Estate Science, MAI(American certified appraiser), RICS(British certified appraiser), Certified Public Accountant, Certified Cost Analyst, tax accountant, architectural engineer, etc. Differentiated appraisal service can be performed by our corporation.

#### Headquarter, branches and employees

(As of May, 2023)

| HQ 8               | & Branches         | No. of appraisers | No. of<br>employees | Sum |
|--------------------|--------------------|-------------------|---------------------|-----|
|                    | Total              | 198               | 253                 | 451 |
| So                 | eoul HQ            | 77                | 71                  | 148 |
|                    | Gyeonggi branch    | 10                | 18                  | 28  |
| Gyeonggi           | Gyeongin branch    | 15                | 16                  | 31  |
| -do                | Bukbu branch       | 13                | 12                  | 25  |
|                    | Dongbu branch      | 12                | 13                  | 25  |
|                    | Chungcheong branch | 6                 | 12                  | 18  |
| Chungcheong<br>-do | Chungbuk branch    | 3                 | 9                   | 12  |
|                    | Daejeon Chungnam   | 4                 | 3                   | 7   |
|                    | Busan Gyeongnam    | 11                | 18                  | 29  |
| Gyeongsang         | Daegu Gyeongbuk    | 11                | 16                  | 27  |
| -do                | Gyeongnam branch   | 6                 | 15                  | 21  |
|                    | Ulsan branch       | 5                 | 6                   | 11  |
| Jeolla             | Jeonbuk branch     | 5                 | 9                   | 14  |
| -do                | Honam branch       | 12                | 14                  | 26  |
| Gangwon-do         | Gangwon branch     | 5                 | 6                   | 11  |
| Jeju-do            | Jeju branch        | 3                 | 15                  | 18  |