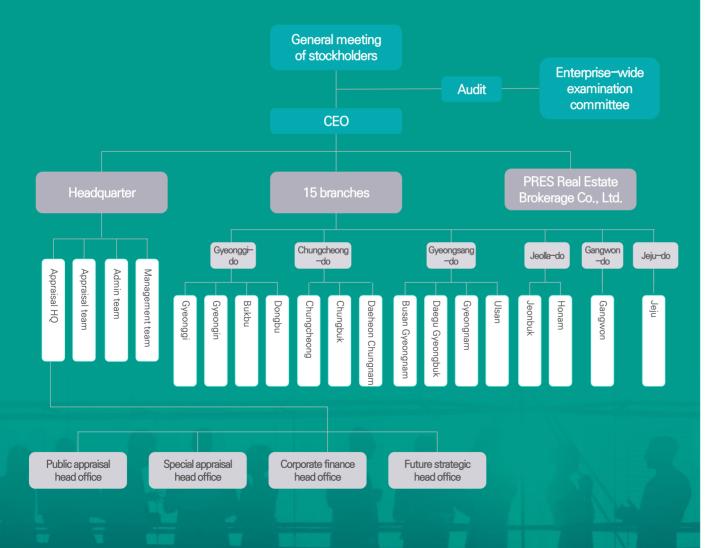

# PACIFIC APPRAISAL'S MANPOWER

The Pacific Appraisal Co., Ltd. consists of total 451 employees including 198 appraisers and 253 employees. In addition to the certified appraisers, the Pacific Appraisal Co., Ltd. possesses a wide range of professionals, including Ph.D. in Economics, Ph.D. in Real Estate Science, MAI(American certified appraiser), RICS(British certified appraiser), Certified Public Accountant, Certified Cost Analyst, tax accountant, architectural engineer, etc. Differentiated appraisal service can be performed by our corporation.

#### Headquarter, branches and employees

(As of May, 2023)

| HQ 8               | & Branches         | No. of appraisers | No. of<br>employees | Sum |
|--------------------|--------------------|-------------------|---------------------|-----|
|                    | Total              | 198               | 253                 | 451 |
| So                 | eoul HQ            | 77                | 71                  | 148 |
|                    | Gyeonggi branch    | 10                | 18                  | 28  |
| Gyeonggi           | Gyeongin branch    | 15                | 16                  | 31  |
| -do                | Bukbu branch       | 13                | 12                  | 25  |
|                    | Dongbu branch      | 12                | 13                  | 25  |
|                    | Chungcheong branch | 6                 | 12                  | 18  |
| Chungcheong<br>-do | Chungbuk branch    | 3                 | 9                   | 12  |
|                    | Daejeon Chungnam   | 4                 | 3                   | 7   |
|                    | Busan Gyeongnam    | 11                | 18                  | 29  |
| Gyeongsang         | Daegu Gyeongbuk    | 11                | 16                  | 27  |
| -do                | Gyeongnam branch   | 6                 | 15                  | 21  |
|                    | Ulsan branch       | 5                 | 6                   | 11  |
| Jeolla             | Jeonbuk branch     | 5                 | 9                   | 14  |
| -do                | Honam branch       | 12                | 14                  | 26  |
| Gangwon-do         | Gangwon branch     | 5                 | 6                   | 11  |
| Jeju-do            | Jeju branch        | 3                 | 15                  | 18  |