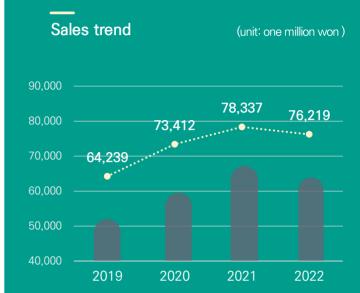

# PACIFIC APPRAISAL'S FINANCIAL STATUS

Sales of Pacific Appraisal Co., Ltd. continued to rise from 55.9 billion won in 2018 to 78.3 billion won in 2021, and it is the top-ranked and largest appraisal company in Korea, which has maintained the appraisal performance of more than 70 billion won.

Profit and loss (unit: won)

| Туре  | 2019           | 2020           | 2021           | 2022           |
|-------|----------------|----------------|----------------|----------------|
| Sales | 64,239,894,242 | 73,412,938,113 | 78,337,048,586 | 76,219,774,333 |