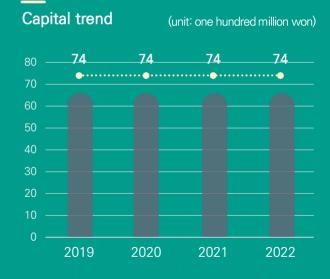

#### Financial status

(unit: one hundred million won)

| Туре                  | 2019    | 2020    | 2021    | 2022    |
|-----------------------|---------|---------|---------|---------|
| Total assets          | 227     | 254     | 270     | 252     |
| Current assets        | 143     | 167     | 181     | 153     |
| Non-current assets    | 84      | 87      | 89      | 99      |
| Total liabilities     | 61      | 74      | 84      | 67      |
| Current liabilities   | 57      | 71      | 81      | 64      |
| Long-term liabilities | 4       | 3       | 3       | 3       |
| Total equity(capital) | 167(74) | 173(74) | 186(74) | 184(74) |
| Debt ratio            | 36.2%   | 45.4%   | 45.4%   | 35.6%   |
| Current ratio         | 252.1%  | 216.6%  | 224.7%  | 236.7%  |
| Credit rating         | A+      | AA-     | AA-     | AA-     |